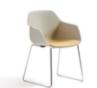

# PLAYS WELL WITH:

FourMe®88 Armchair (1)
Upholstered Seat Pad
Sled Base

FourSure®44 Chair 
Interior Upholstery
4-Leg Base

FourSure®90 High Wood Counter Height

FourCast®2 High LINE (1)
Counter Height
Sled Base