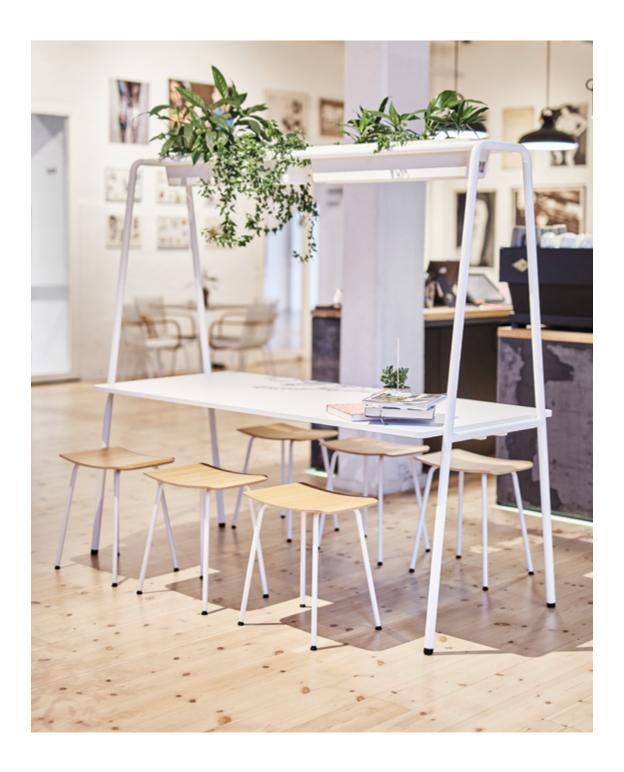

Over and Above The unique overhead frame of FourReal®A brings this table to life - quite literally. Utilize the optional Flower Box to add a biophillic element to a space, creating an oasis-like setting. The frame can also be used to hang pendant lighting in a fun and modern way.

### Collaborate or Congregate

Whether utilized in an office setting or a lively hospitality space, this seating and table collection adds a modern touch of style and sophistication, making for an environment that is comfortable, memorable, and inspirational.

#### MODELS:

FourReal®A Table (1)
Café Height
Counter Height

Four® Stools (1) Café Height Counter Height

Four® Bench 🕥

Flower Box