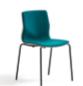

# PLAYS WELL WITH:

FourMe®88 Armchair (1)
Upholstered Seat Pad
Sled Base

FourSure®44 Chair 
Interior Upholstery
4-Leg Base

FourSure®90 High Wood Counter Height

FourCast®2 High LINE (1)
Counter Height
Sled Base