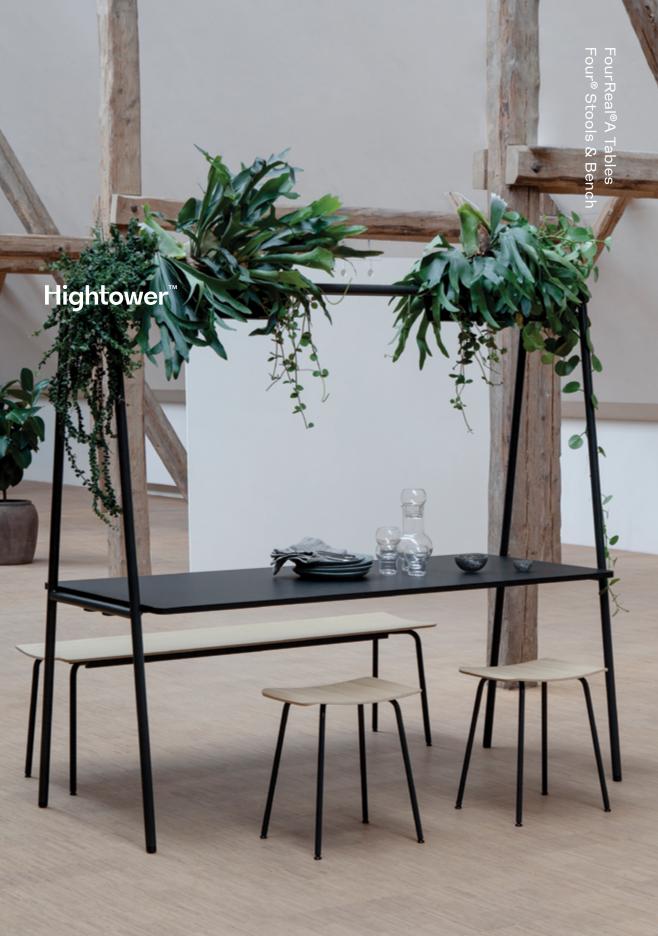

# A New Frame of Mind

FourReal®A is a unique and clever design suited for any size environment, capable of making single spaces multifunctional. Available in two heights, the "A" frame offers more than beautiful lines; humans naturally lower their voices when conversing with something overhead.

Over and Above The unique overhead frame of FourReal®A brings this table to life - quite literally. Utilize the optional Flower Box to add a biophillic element to a space, creating an oasis-like setting. The frame can also be used to hang pendant lighting in a fun and modern way.

### **Fun Features for Functional Spaces**

Taking an all new approach to a traditional table, FourReal®A creates captivating spaces with its overhead frame. Bring warmth and life to any environment by incorporating these unique pieces.

#### MODELS:

FourReal®A Table (1)
Café Height
Counter Height

Four® Stools (1) Café Height Counter Height

Four® Bench 🕥

Flower Box