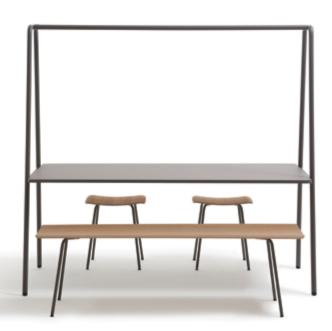

# A New Frame of Mind

FourReal®A is a unique and clever design suited for any size environment, capable of making single spaces multifunctional. Available in two heights, the "A" frame offers more than beautiful lines; humans naturally lower their voices when conversing with something overhead.

Over and Above The unique overhead frame of FourReal®A brings this table to life - quite literally. Utilize the optional Flower Box to add a biophillic element to a space, creating an oasis-like setting. The frame can also be used to hang pendant lighting in a fun and modern way.

#### MODELS:

FourReal®A Table (1)
Café Height
Counter Height

Four® Stools (1) Café Height Counter Height

Four® Bench 🕥

Flower Box