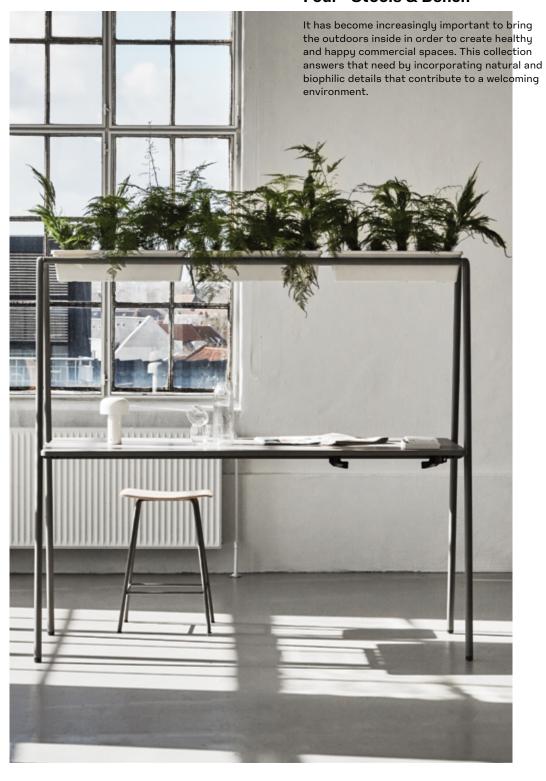

Over and Above The unique overhead frame of FourReal®A brings this table to life - quite literally. Utilize the optional Flower Box to add a biophillic element to a space, creating an oasis-like setting. The frame can also be used to hang pendant lighting in a fun and modern way.

#### MODELS:

FourReal®A Table (1)
Café Height
Counter Height

Four® Stools (1) Café Height Counter Height

Four® Bench 🕥

Flower Box