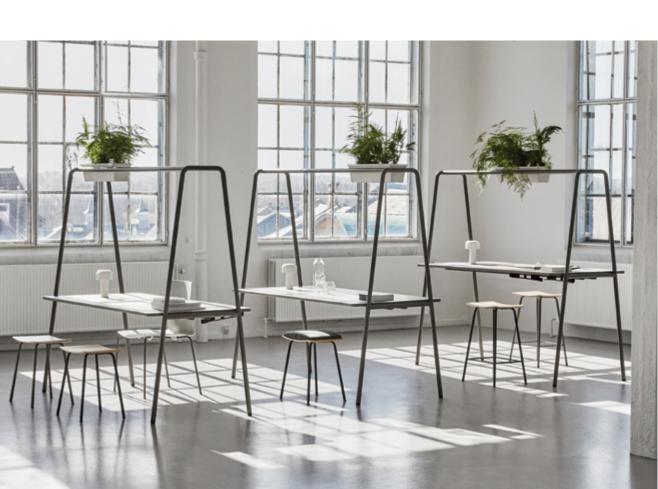

# A New Frame of Mind

FourReal®A is a unique and clever design suited for any size environment, capable of making single spaces multifunctional. Available in two heights, the "A" frame offers more than beautiful lines; humans naturally lower their voices when conversing with something overhead.

Over and Above The unique overhead frame of FourReal®A brings this table to life - quite literally. Utilize the optional Flower Box to add a biophillic element to a space, creating an oasis-like setting. The frame can also be used to hang pendant lighting in a fun and modern way.

#### MODELS:

FourReal®A Table (1)
Café Height
Counter Height

Four® Stools (1) Café Height Counter Height

Four® Bench 🕥

Flower Box